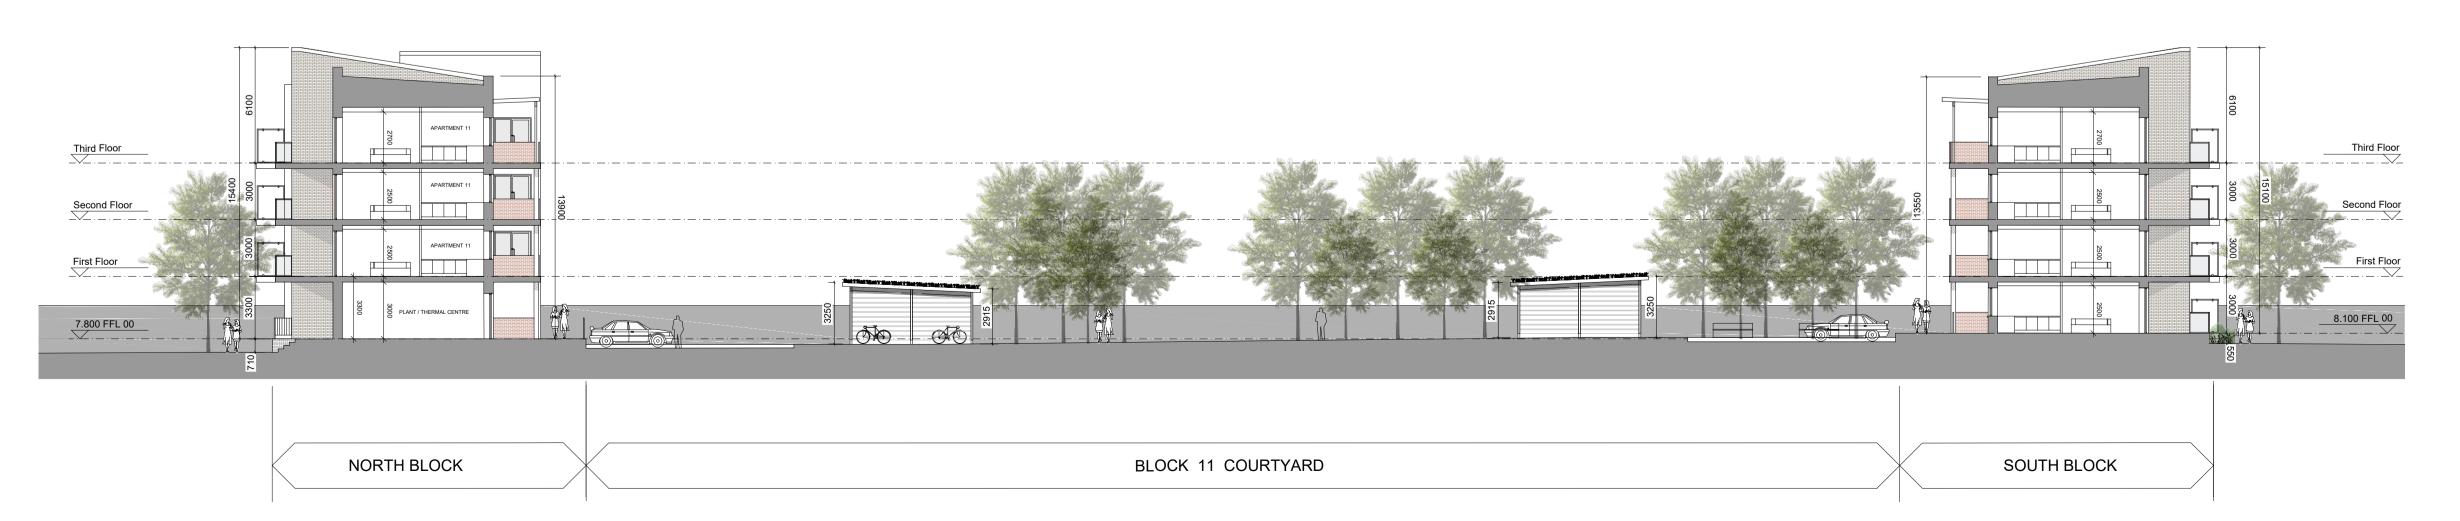

BLOCK 11 - SECTION A-A

BLOCK 11 - INTERNAL ELEVATION B-B LOOKING SOUTH

BLOCK 11 - INTERNAL ELEVATION D-D LOOKING EAST

This drawing is copyright. 1 Do not scale this drawing. 2 Errors and omissions to be immediately notified to Architect. 3 All dimensions to be checked on site. 4 To be read with relevant Engineers drawings. Notes: All dimensions in millimetres External Finishes: External Wall Finish: Selected brick finish with aluminium cills, trims and caps. Contrasting brick as indicated. Stone or concrete capping to parapets. Pigmented render finish locally to internal deck elevations. Wood siding and galvanised steel gates to bike sheds. Roofs: Flat single-ply or metal pitched roofs generally with stone / concrete capping to parapets. Green roofs to bike sheds. Windows/Doors: Alu-wood windows to selected colour. Painted timber doors at own-door ground floor apartments. Selected metal glazed doors to circulation cores. Timber or painted timber solid doors with ventilation louvres to bin store doors. Pre-cast concrete or steel framed canopies over entrance areas. Opaque glazing to communal stair core windows which overlook existing or future adjacent developments. Glazed 1.8m high wind screens as indicated. External: Metal/Opaque Glass guarding at balconies Painted metal railing and brick at deck access walkways. Soft and Hard landscape as shown on landscape architect's drawings. Rainwater goods: uPVC or aluminium downpipes. **KEY PLAN** ╙━═┿┸╌╗╌╗<sub>╾╾</sub>╗╌╗╌╬╤╌╜ description Block 11 Sectional Elevations A-A & B-B & D-D