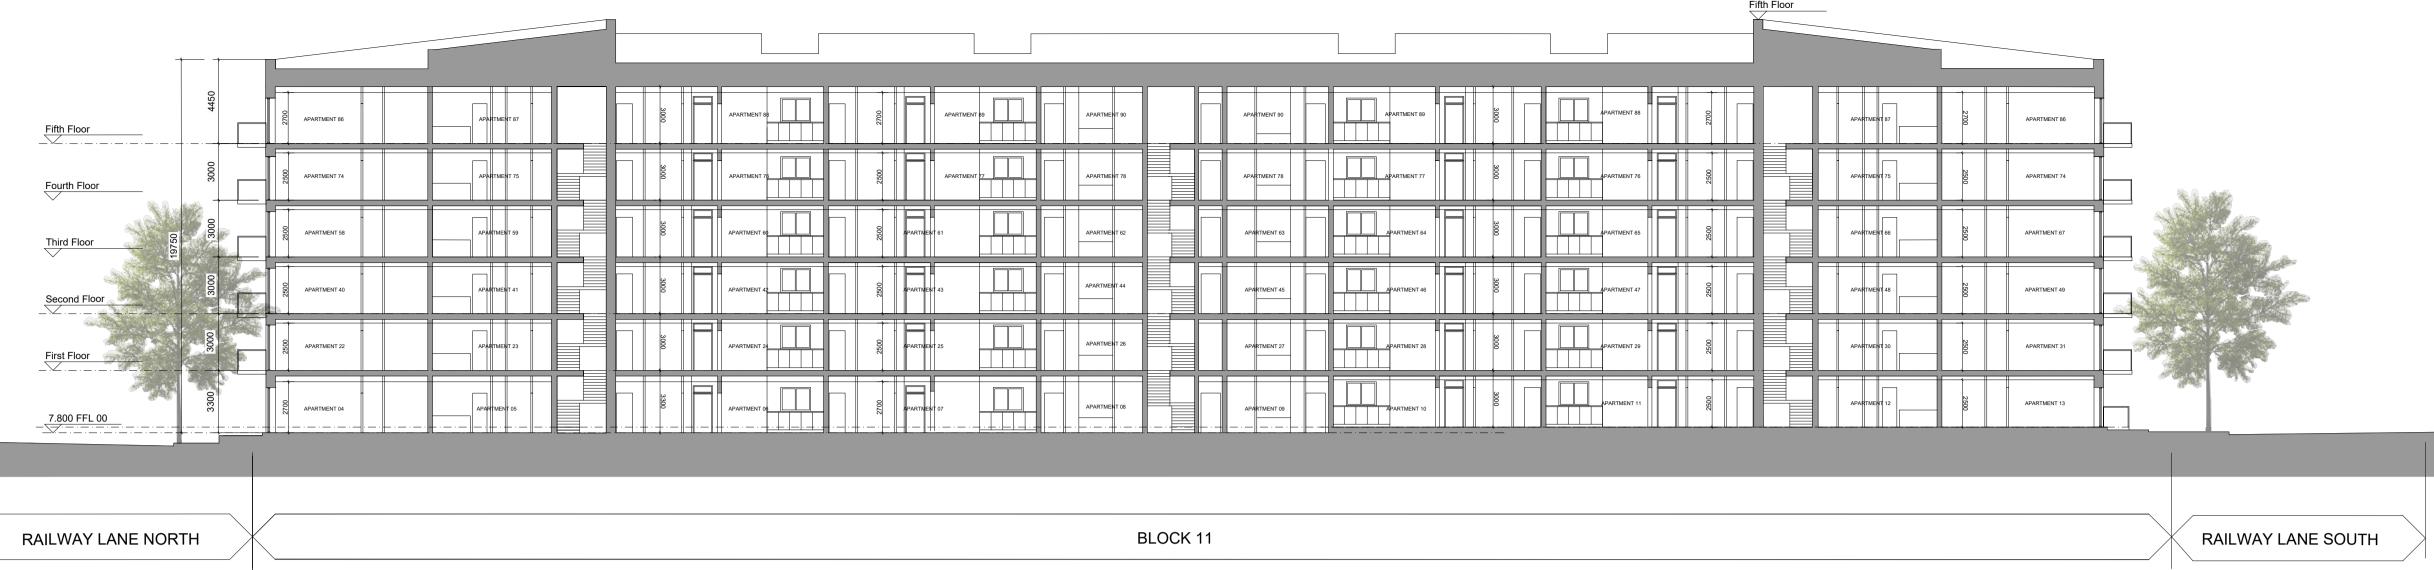

BLOCK 11 - SECTION A-A

BLOCK 11 - INTERNAL ELEVATION B-B LOOKING SOUTH

BLOCK 11 - INTERNAL ELEVATION D-D LOOKING EAST

This drawing is copyright. 1 Do not scale this drawing. 2 Errors and omissions to be immediately notified to Architect. 3 All dimensions to be checked on site. 4 To be read with relevant Engineers drawings. Notes: All dimensions in millimetres External Finishes: External Wall Finish: Selected brick finish with aluminium cills, trims and caps. Contrasting brick as indicated. Stone or concrete capping to parapets. Pigmented render finish locally to internal deck elevations. Wood siding and galvanised steel gates to bike sheds. Roofs: Flat single-ply or metal pitched roofs generally with stone / concrete capping to parapets. Green roofs to bike sheds. Windows/Doors: Alu-wood windows to selected colour. Painted timber doors at own-door ground floor apartments. Selected metal glazed doors to circulation cores. Timber or painted timber solid doors with ventilation louvres to bin store doors. Pre-cast concrete or steel framed canopies over entrance areas. Opaque glazing to communal stair core windows which overlook existing or future adjacent developments. Glazed 1.8m high wind screens as indicated. External: Metal/Opaque Glass guarding at balconies Painted metal railing and brick at deck access walkways. Soft and Hard landscape as shown on landscape architect's drawings. Rainwater goods: uPVC or aluminium downpipes. **KEY PLAN** ╙━═┿┸╌╗╌╗<sub>╾╾</sub>╗╌╗╌╬╤╌╜ description Block 11 Sectional Elevations A-A & B-B & D-D