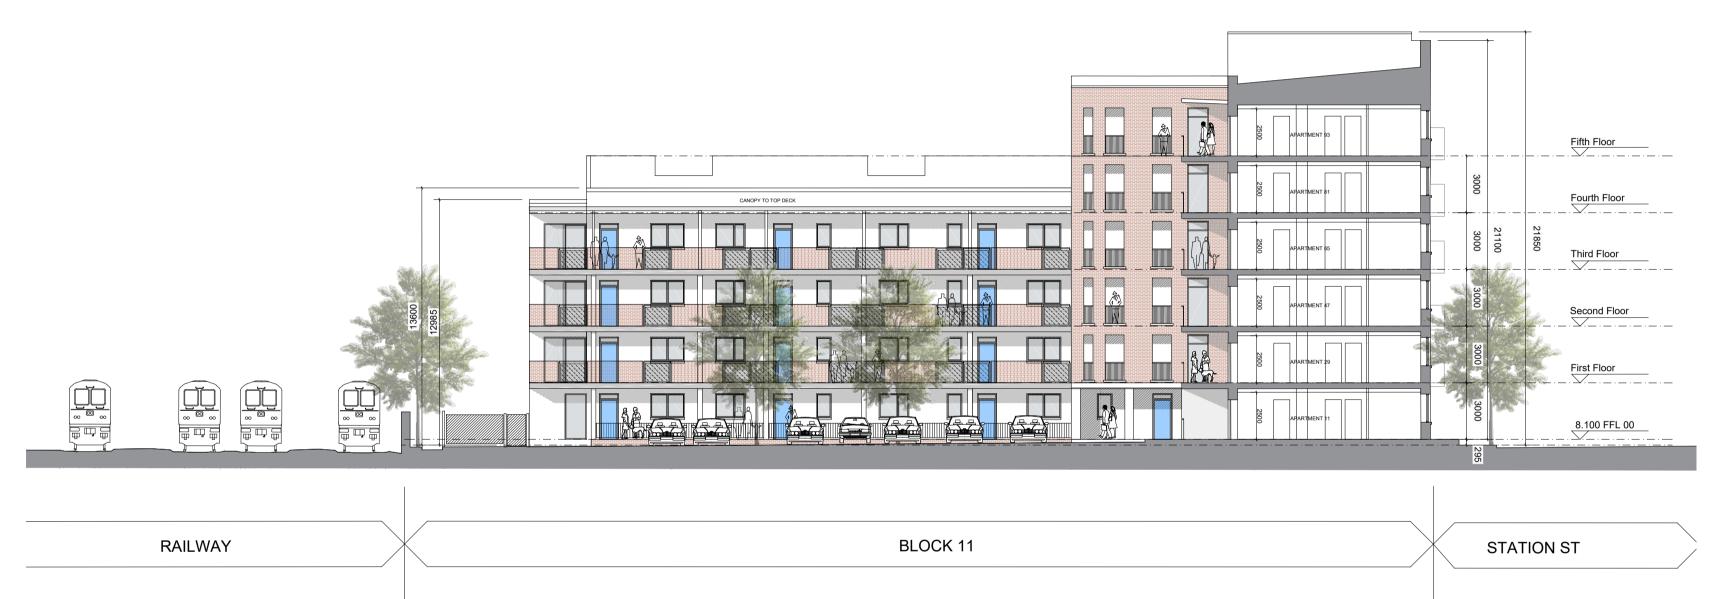

BLOCK 11 - SECTION A-A

BLOCK 11 - INTERNAL ELEVATION B-B LOOKING SOUTH

BLOCK 11 - INTERNAL ELEVATION D-D LOOKING EAST

This drawing is copyright. 1 Do not scale this drawing. 2 Errors and omissions to be immediately notified to Architect. 3 All dimensions to be checked on site. 4 To be read with relevant Engineers drawings. Notes: All dimensions in millimetres External Finishes: External Wall Finish: Selected brick finish with aluminium cills, trims and caps. Contrasting brick as indicated. Stone or concrete capping to parapets. Pigmented render finish locally to internal deck elevations. Wood siding and galvanised steel gates to bike sheds. Roofs: Flat single-ply or metal pitched roofs generally with stone / concrete capping to parapets. Green roofs to bike sheds. Windows/Doors: Alu-wood windows to selected colour. Painted timber doors at own-door ground floor apartments. Selected metal glazed doors to circulation cores. Timber or painted timber solid doors with ventilation louvres to bin store doors. Pre-cast concrete or steel framed canopies over entrance areas. Opaque glazing to communal stair core windows which overlook existing or future adjacent developments. Glazed 1.8m high wind screens as indicated. External: Metal/Opaque Glass guarding at balconies Painted metal railing and brick at deck access walkways. Soft and Hard landscape as shown on landscape architect's drawings. Rainwater goods: uPVC or aluminium downpipes. **KEY PLAN** ╙━═┿┸╌╗╌╗<sub>╾╾</sub>╗╌╗╌╬╤╌╜ description Block 11 Sectional Elevations A-A & B-B & D-D